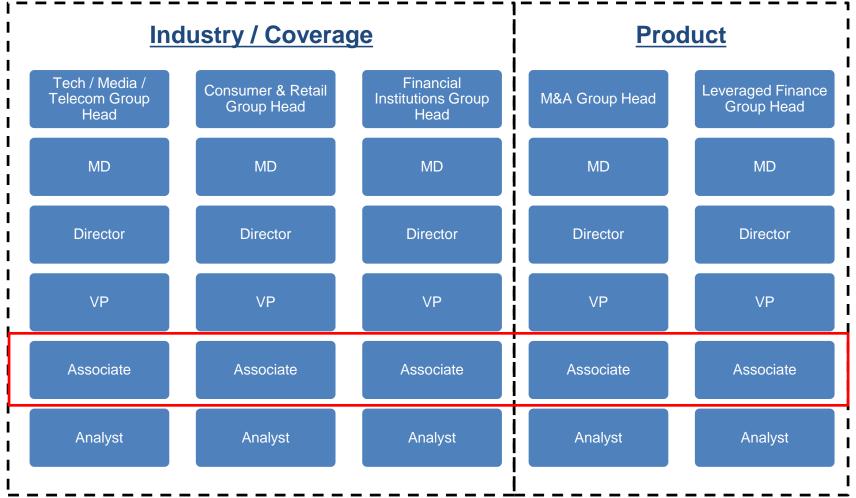

#### How are Banks structured?

#### **Common Bank Groups**

#### **Industry / Coverage**

- Technology, Media, Telecom (TMT)
- Consumer / Retail
- Industrials (GIG, DI)
- Financial Institutions (FIG)
- Financial Sponsors
- Healthcare
- Real Estate (RE)
- Oil & Gas (Energy, Natural Resources)
- Power & Utility (PUG)
- Public Sector

#### **Product**

- Mergers & Acquisitions (M&A)
- Leveraged Finance (LevFin)
- Equity Capital Markets (ECM)
- Debt Capital Markets (DCM)
- Other specialty groups (e.g., Restructuring)

## What is the typical Bank hierarchy?